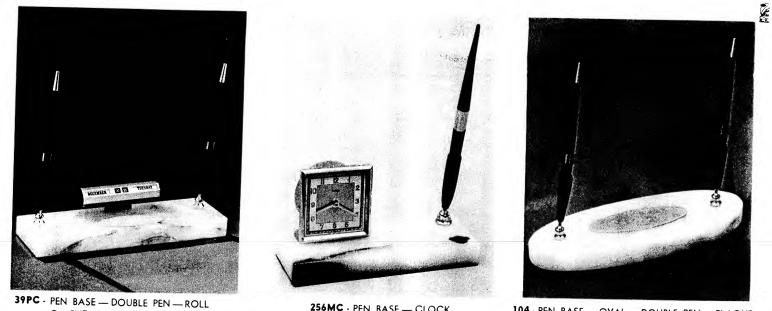

37FC - PEN BASE - ROLL CALENDAR - SATIN

39RC - PEN BASE — DOUBLE PEN ROLL CALENDAR — PLAQUE

FRI TIT AP

37LC - PEN BASE - ROLL CALENDAR - LETTER RACK 35L - PEN BASE - LAMP 48RC - PEN BASE - DOUBLE PEN - ROLL CALENDAR

104PC - PEN BASE - OVAL - DOUBLE PEN ROLL CALENDAR - OCTAGONAL

CALENDAR -OCTAGONAL -PLAQUE CHEERFULLY STYLED TO BRIGHTEN ANY DESK . AVAILABLE IN WHITE, BLACK & GREEN

256MC - PEN BASE - CLOCK

104 - PEN BASE - OVAL - DOUBLE PEN - PLAQUE